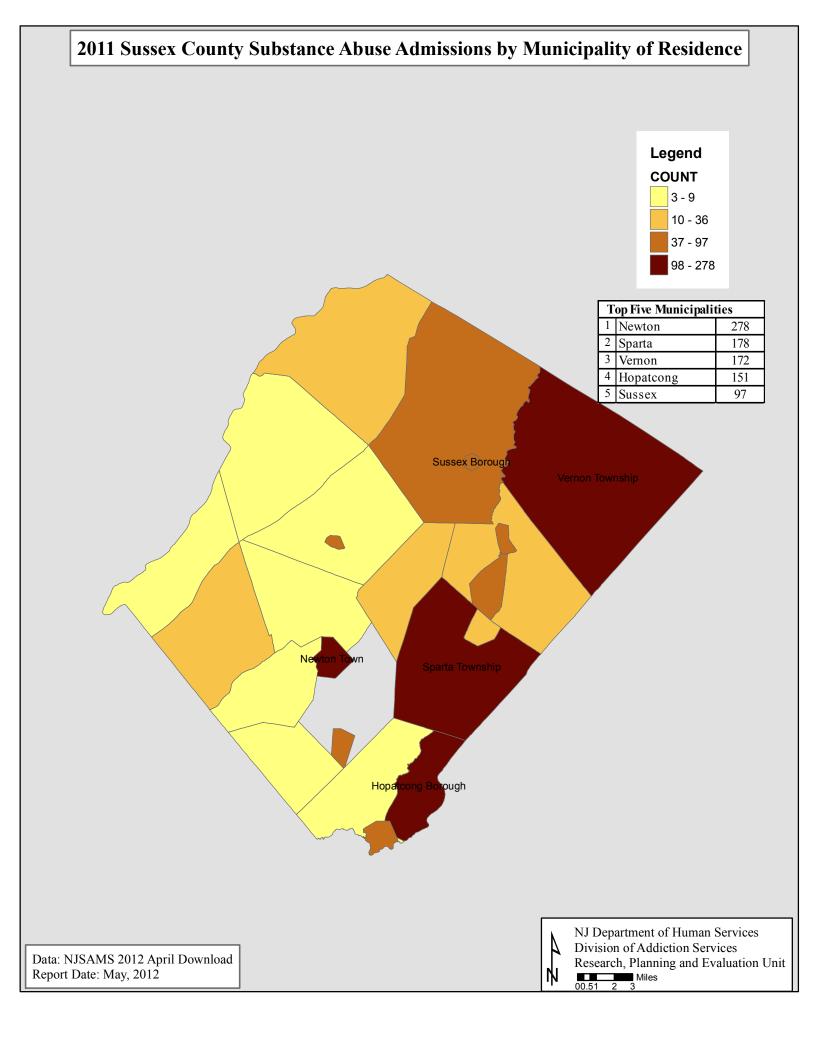

#### New Jersey Substance Abuse Monitoring System (NJ-SAMS) Substance Abuse Treatment Admissions 1/1/2011 - 12/31/2011 Resident of Sussex County

| Primary Drug                                                                                                                                                                                                                                                                                                                                                                                           | 507                                                                             | 000/                                                                                 |
|--------------------------------------------------------------------------------------------------------------------------------------------------------------------------------------------------------------------------------------------------------------------------------------------------------------------------------------------------------------------------------------------------------|---------------------------------------------------------------------------------|--------------------------------------------------------------------------------------|
| Alcohol<br>Heroin & Other Opiates<br>Cocaine                                                                                                                                                                                                                                                                                                                                                           | 537<br>724<br>36                                                                | 36%<br>49%<br>2%                                                                     |
| Marijuana<br>Other Drugs                                                                                                                                                                                                                                                                                                                                                                               | 156<br>35                                                                       | 10%<br>2%                                                                            |
| Intravenous Drug Users                                                                                                                                                                                                                                                                                                                                                                                 | 524                                                                             | 35%                                                                                  |
| Smoke Tobacco (Yes)                                                                                                                                                                                                                                                                                                                                                                                    | 1,115                                                                           | 75%                                                                                  |
| Level of Care<br>Outpatient Care (OP)<br>Intensive Outpatient (IOP)<br>Partial Hospitalization<br>Opioid Maintenance OP<br>Opioid Maintenance IOP<br>Extended Care<br>Halfway House<br>Long-Term Residential<br>Short-Term Residential<br>Hospital Based Residential<br>Detox Residential<br>Detox Hospital<br>Detox Outpatient Non-Methadone<br>Detox Outpatient Methadone<br>Non-traditional Program | 487<br>245<br>33<br>38<br>0<br>44<br>79<br>160<br>4<br>323<br>45<br>0<br>0<br>0 | 33%<br>16%<br>2%<br>3%<br>0%<br>3%<br>5%<br>11%<br>0%<br>22%<br>3%<br>0%<br>0%<br>0% |
| Medication Assisted Therapy Planr<br>Methadone<br>Suboxone                                                                                                                                                                                                                                                                                                                                             | <b>ed in Trea</b><br>48<br>226                                                  | <b>tment</b><br>3%<br>15%                                                            |
| Referral Source<br>Self-referral<br>Family/Friend<br>Addiction Services Program<br>Workforce NJ SAI<br>DYFS<br>Mental Health<br>Criminal Justice<br>IDRC<br>Other/Not Assessed                                                                                                                                                                                                                         | 553<br>83<br>68<br>81<br>24<br>12<br>303<br>254<br>108                          | 37%<br>6%<br>5%<br>2%<br>1%<br>20%<br>17%<br>7%                                      |
| Any Prior Treatment                                                                                                                                                                                                                                                                                                                                                                                    | 956                                                                             | 64%                                                                                  |
| <b>Sex</b><br>Male<br>Female                                                                                                                                                                                                                                                                                                                                                                           | 950<br>538                                                                      | 64%<br>36%                                                                           |
| Age at Admission<br>Under 18<br>18-21<br>22-24<br>25-29<br>30-34<br>35-44<br>45-54<br>55 and over                                                                                                                                                                                                                                                                                                      | 45<br>310<br>248<br>243<br>156<br>191<br>217<br>78                              | 3%<br>21%<br>17%<br>16%<br>10%<br>13%<br>15%<br>5%                                   |
| <b>Race/Ethnicity</b><br>White (non-Hispanic)<br>Black (non-Hispanic)<br>Hispanic Origin<br>Other                                                                                                                                                                                                                                                                                                      | 1,374<br>33<br>68<br>13                                                         | 92%<br>2%<br>5%<br>1%                                                                |

| Highest School Grade Cor<br>Completed High School<br>Some College<br>Not Assessed                                                                    | -                                                                                                                                                                               | 786<br>366<br>42                                            | 53%<br>25%<br>3%                            |
|------------------------------------------------------------------------------------------------------------------------------------------------------|---------------------------------------------------------------------------------------------------------------------------------------------------------------------------------|-------------------------------------------------------------|---------------------------------------------|
| Employment Status<br>Unemployed<br>Student<br>Not in Labor Force<br>Employed Full/Part Time<br>Not Assessed                                          |                                                                                                                                                                                 | 460<br>70<br>442<br>481<br>35                               | 31%<br>5%<br>30%<br>32%<br>2%               |
| Living Arrangement<br>Homeless<br>Dependent Living/Institutio<br>Independent Living                                                                  |                                                                                                                                                                                 | 67<br>192<br>221                                            | 5%<br>13%<br>82%                            |
| Marital Status<br>Never Married<br>Married<br>Widowed<br>Separated<br>Divorced                                                                       | :                                                                                                                                                                               | 012<br>205<br>16<br>67<br>167                               | 68%<br>14%<br>1%<br>5%<br>11%               |
| Legal Problem*<br>None<br>Case Pending<br>Probation/Parole<br>DWI License Suspension<br>Drug Court<br>DYFS/Family Court<br>Other                     |                                                                                                                                                                                 | 503<br>216<br>354<br>299<br>148<br>59<br>60                 | 34%<br>15%<br>24%<br>20%<br>10%<br>4%<br>4% |
| Arrest in the Last 30 Days                                                                                                                           | (Yes)                                                                                                                                                                           | 133                                                         | 9%                                          |
| Special Population*<br>DYFS/CPSAI<br>DWI/DUI<br>Developmental Disability<br>Blind and Visually Impaire<br>Deaf and Hard of Hearing                   |                                                                                                                                                                                 | 76<br>424<br>1<br>3<br>4                                    | 5%<br>28%<br>0%<br>0%<br>0%                 |
| Health Insurance at Admis<br>No Insurance<br>Medicaid<br>Medicare<br>Private Insurance<br>Other Insurance                                            |                                                                                                                                                                                 | 839<br>223<br>31<br>601<br>44                               | 56%<br>15%<br>2%<br>40%<br>3%               |
| Treated in County of Resid                                                                                                                           | dence                                                                                                                                                                           | 871                                                         | 59%                                         |
| County where Patient wasAtlantic1519Bergen3129Burlington109Camden109Cape May009Cumberland2019Essex2019Gloucester009Hudson4039Hunterdon1319Mercer1019 | <ul> <li>Middlesex</li> <li>Monmouth</li> <li>Morris</li> <li>Ocean</li> <li>Passaic</li> <li>Salem</li> <li>Somerset</li> <li>Sussex</li> <li>Union</li> <li>Warren</li> </ul> | 1<br>21<br>330<br>0<br>71<br>0<br>18<br>871<br>7<br>18<br>0 | 0%<br>5%<br>0%<br>1%<br>59%<br>0%<br>1%     |
| Total                                                                                                                                                | Admission                                                                                                                                                                       | e –                                                         | 1 / 9 9                                     |