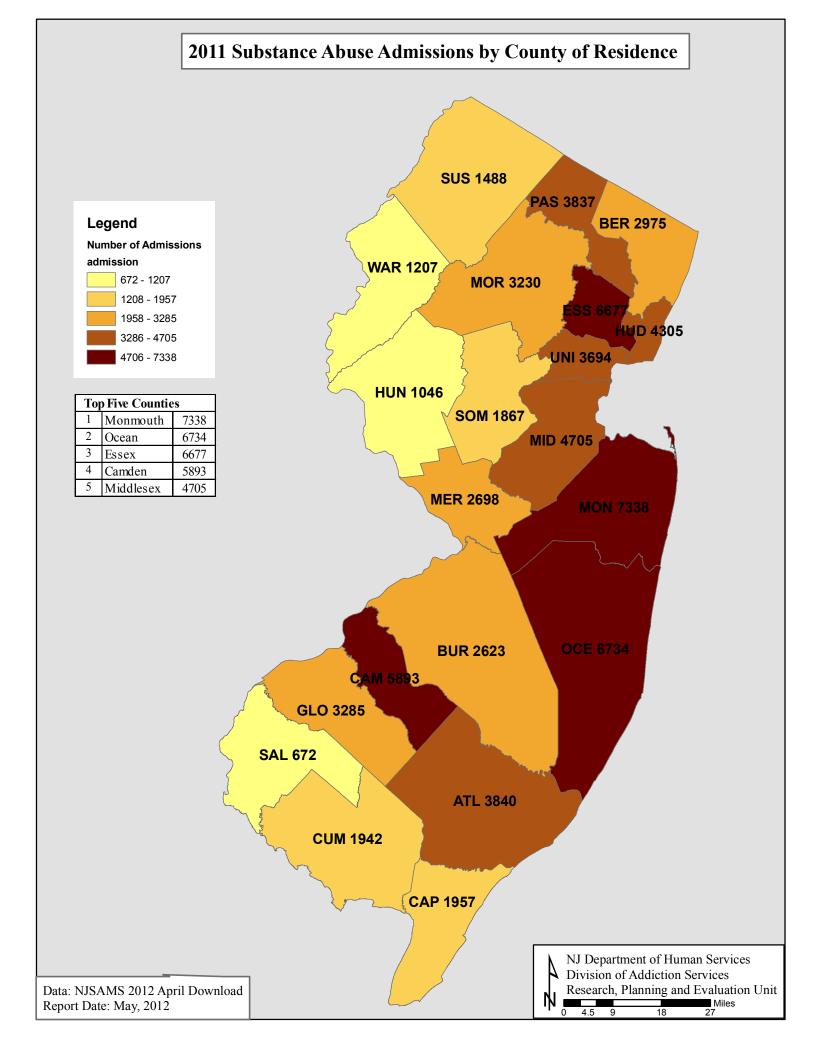

Total Admissions = 74,014

Unduplicated Clients Admitted = 52,454

\*Totals may be greater than 100% because of multiple responses.

| County of  |         |      |       |      | Primary | Drug                   |        |               |       |      | Tot    | Total |  |
|------------|---------|------|-------|------|---------|------------------------|--------|---------------|-------|------|--------|-------|--|
| Residence  | Alcohol |      | Coca  | line |         | Heroin & Ma<br>Opiates |        | rijuana Other |       |      |        |       |  |
|            | Ν       | %    | Ν     | %    | N       | %                      | Ν      | %             | Ν     | %    | N      | %     |  |
| Atlantic   | 1,020   | 4.4  | 252   | 5.5  | 1,984   | 6.6                    | 488    | 4.1           | 96    | 4    | 3,840  | 5.3   |  |
| Bergen     | 1,287   | 5.6  | 216   | 4.7  | 983     | 3.3                    | 415    | 3.5           | 74    | 3.1  | 2,975  | 4.1   |  |
| Burlington | 965     | 4.2  | 129   | 2.8  | 1,077   | 3.6                    | 364    | 3             | 88    | 3.7  | 2,623  | 3.6   |  |
| Camden     | 1,336   | 5.8  | 487   | 10.6 | 2,512   | 8.3                    | 1,174  | 9.8           | 384   | 16.2 | 5,893  | 8.2   |  |
| Cape May   | 593     | 2.6  | 140   | 3    | 814     | 2.7                    | 338    | 2.8           | 72    | 3    | 1,957  | 2.7   |  |
| Cumberland | 629     | 2.7  | 229   | 5    | 627     | 2.1                    | 390    | 3.2           | 67    | 2.8  | 1,942  | 2.7   |  |
| Essex      | 1,489   | 6.5  | 497   | 10.8 | 3,278   | 10.9                   | 1,245  | 10.4          | 168   | 7.1  | 6,677  | 9.3   |  |
| Gloucester | 891     | 3.9  | 191   | 4.2  | 1,522   | 5.1                    | 540    | 4.5           | 141   | 5.9  | 3,285  | 4.6   |  |
| Hudson     | 1,342   | 5.9  | 226   | 4.9  | 1,641   | 5.4                    | 888    | 7.4           | 208   | 8.8  | 4,305  | 6     |  |
| Hunterdon  | 507     | 2.2  | 34    | 0.7  | 272     | 0.9                    | 196    | 1.6           | 37    | 1.6  | 1,046  | 1.5   |  |
| Mercer     | 877     | 3.8  | 293   | 6.4  | 828     | 2.7                    | 627    | 5.2           | 73    | 3.1  | 2,698  | 3.7   |  |
| Middlesex  | 1,624   | 7.1  | 258   | 5.6  | 1,913   | 6.4                    | 760    | 6.3           | 150   | 6.3  | 4,705  | 6.5   |  |
| Monmouth   | 2,707   | 11.8 | 373   | 8.1  | 3,015   | 10                     | 1,080  | 9             | 163   | 6.9  | 7,338  | 10.2  |  |
| Morris     | 1,323   | 5.8  | 148   | 3.2  | 1,303   | 4.3                    | 385    | 3.2           | 71    | 3    | 3,230  | 4.5   |  |
| Ocean      | 2,056   | 9    | 240   | 5.2  | 3,301   | 11                     | 935    | 7.8           | 202   | 8.5  | 6,734  | 9.4   |  |
| Passaic    | 1,141   | 5    | 290   | 6.3  | 1,726   | 5.7                    | 523    | 4.4           | 157   | 6.6  | 3,837  | 5.3   |  |
| Salem      | 176     | 0.8  | 88    | 1.9  | 234     | 0.8                    | 149    | 1.2           | 25    | 1.1  | 672    | 0.9   |  |
| Somerset   | 848     | 3.7  | 103   | 2.2  | 525     | 1.7                    | 341    | 2.8           | 50    | 2.1  | 1,867  | 2.6   |  |
| Sussex     | 537     | 2.3  | 36    | 0.8  | 724     | 2.4                    | 156    | 1.3           | 35    | 1.5  | 1,488  | 2.1   |  |
| Union      | 1,095   | 4.8  | 305   | 6.6  | 1,427   | 4.7                    | 781    | 6.5           | 86    | 3.6  | 3,694  | 5.1   |  |
| Warren     | 482     | 2.1  | 62    | 1.3  | 405     | 1.3                    | 233    | 1.9           | 25    | 1.1  | 1,207  | 1.7   |  |
| Total      | 22,925  | 100  | 4,597 | 100  | 30,111  | 100                    | 12,008 | 100           | 2,372 | 100  | 72,013 | 100   |  |

## Substance Abuse Admissions by County and Primary Drug 2011 NJ Resident Admissions

| County of   |        |      |       |      | Primary        | Drug |        |      |       |     | State T | otal |
|-------------|--------|------|-------|------|----------------|------|--------|------|-------|-----|---------|------|
| Residence   | Alcol  | lor  | Coca  | aine | Heroi<br>Opiat |      | Mariju | ana  | Othe  | ər  |         |      |
|             | N      | %    | N     | %    | N              | %    | Ν      | %    | Ν     | %   | N       | %    |
| Atlantic    | 1,020  | 26.6 | 252   | 6.6  | 1,984          | 51.7 | 488    | 12.7 | 96    | 2.5 | 3,840   | 100  |
| Bergen      | 1,287  | 43.3 | 216   | 7.3  | 983            | 33   | 415    | 13.9 | 74    | 2.5 | 2,975   | 100  |
| Burlington  | 965    | 36.8 | 129   | 4.9  | 1,077          | 41.1 | 364    | 13.9 | 88    | 3.4 | 2,623   | 100  |
| Camden      | 1,336  | 22.7 | 487   | 8.3  | 2,512          | 42.6 | 1,174  | 19.9 | 384   | 6.5 | 5,893   | 100  |
| Cape May    | 593    | 30.3 | 140   | 7.2  | 814            | 41.6 | 338    | 17.3 | 72    | 3.7 | 1,957   | 100  |
| Cumberland  | 629    | 32.4 | 229   | 11.8 | 627            | 32.3 | 390    | 20.1 | 67    | 3.5 | 1,942   | 100  |
| Essex       | 1,489  | 22.3 | 497   | 7.4  | 3,278          | 49.1 | 1,245  | 18.6 | 168   | 2.5 | 6,677   | 100  |
| Gloucester  | 891    | 27.1 | 191   | 5.8  | 1,522          | 46.3 | 540    | 16.4 | 141   | 4.3 | 3,285   | 100  |
| Hudson      | 1,342  | 31.2 | 226   | 5.2  | 1,641          | 38.1 | 888    | 20.6 | 208   | 4.8 | 4,305   | 100  |
| Hunterdon   | 507    | 48.5 | 34    | 3.3  | 272            | 26   | 196    | 18.7 | 37    | 3.5 | 1,046   | 100  |
| Mercer      | 877    | 32.5 | 293   | 10.9 | 828            | 30.7 | 627    | 23.2 | 73    | 2.7 | 2,698   | 100  |
| Middlesex   | 1,624  | 34.5 | 258   | 5.5  | 1,913          | 40.7 | 760    | 16.2 | 150   | 3.2 | 4,705   | 100  |
| Monmouth    | 2,707  | 36.9 | 373   | 5.1  | 3,015          | 41.1 | 1,080  | 14.7 | 163   | 2.2 | 7,338   | 100  |
| Morris      | 1,323  | 41   | 148   | 4.6  | 1,303          | 40.3 | 385    | 11.9 | 71    | 2.2 | 3,230   | 100  |
| Ocean       | 2,056  | 30.5 | 240   | 3.6  | 3,301          | 49   | 935    | 13.9 | 202   | 3   | 6,734   | 100  |
| Passaic     | 1,141  | 29.7 | 290   | 7.6  | 1,726          | 45   | 523    | 13.6 | 157   | 4.1 | 3,837   | 100  |
| Salem       | 176    | 26.2 | 88    | 13.1 | 234            | 34.8 | 149    | 22.2 | 25    | 3.7 | 672     | 100  |
| Somerset    | 848    | 45.4 | 103   | 5.5  | 525            | 28.1 | 341    | 18.3 | 50    | 2.7 | 1,867   | 100  |
| Sussex      | 537    | 36.1 | 36    | 2.4  | 724            | 48.7 | 156    | 10.5 | 35    | 2.4 | 1,488   | 100  |
| Union       | 1,095  | 29.6 | 305   | 8.3  | 1,427          | 38.6 | 781    | 21.1 | 86    | 2.3 | 3,694   | 100  |
| Warren      | 482    | 39.9 | 62    | 5.1  | 405            | 33.6 | 233    | 19.3 | 25    | 2.1 | 1,207   | 100  |
| State Total | 22,925 | 31.8 | 4,597 | 6.4  | 30,111         | 41.8 | 12,008 | 16.7 | 2,372 | 3.3 | 72,013  | 100  |

## Substance Abuse Admissions by Primary Drug within County 2011 NJ Resident Admissions

|                        | Pr      | imary Dru | 1      | County     |         | ,000 Popu | ation |
|------------------------|---------|-----------|--------|------------|---------|-----------|-------|
| County of<br>Residence | Alcohol | Drugs     | Total  | Population | Alcohol | Drugs     | Total |
|                        | N       | N         | N      | 2010       | Rate    | Rate      | Rate  |
| Atlantic               | 1,020   | 2,820     | 3,840  | 274,549    | 372     | 1,027     | 1,399 |
| Bergen                 | 1,287   | 1,688     | 2,975  | 905,116    | 142     | 186       | 329   |
| Burlington             | 965     | 1,658     | 2,623  | 448,734    | 215     | 369       | 585   |
| Camden                 | 1,336   | 4,557     | 5,893  | 513,657    | 260     | 887       | 1,147 |
| Cape May               | 593     | 1,364     | 1,957  | 97,265     | 610     | 1,402     | 2,012 |
| Cumberland             | 629     | 1,313     | 1,942  | 156,898    | 401     | 837       | 1,238 |
| Essex                  | 1,489   | 5,188     | 6,677  | 783,969    | 190     | 662       | 852   |
| Gloucester             | 891     | 2,394     | 3,285  | 288,288    | 309     | 830       | 1,139 |
| Hudson                 | 1,342   | 2,963     | 4,305  | 634,266    | 212     | 467       | 679   |
| Hunterdon              | 507     | 539       | 1,046  | 128,349    | 395     | 420       | 815   |
| Mercer                 | 877     | 1,821     | 2,698  | 366,513    | 239     | 497       | 736   |
| Middlesex              | 1,624   | 3,081     | 4,705  | 809,858    | 201     | 380       | 581   |
| Monmouth               | 2,707   | 4,631     | 7,338  | 630,380    | 429     | 735       | 1,164 |
| Morris                 | 1,323   | 1,907     | 3,230  | 492,276    | 269     | 387       | 656   |
| Ocean                  | 2,056   | 4,678     | 6,734  | 576,567    | 357     | 811       | 1,168 |
| Passaic                | 1,141   | 2,696     | 3,837  | 501,226    | 228     | 538       | 766   |
| Salem                  | 176     | 496       | 672    | 66,083     | 266     | 751       | 1,017 |
| Somerset               | 848     | 1,019     | 1,867  | 323,444    | 262     | 315       | 577   |
| Sussex                 | 537     | 951       | 1,488  | 149,265    | 360     | 637       | 997   |
| Union                  | 1,095   | 2,599     | 3,694  | 536,499    | 204     | 484       | 689   |
| Warren                 | 482     | 725       | 1,207  | 108,692    | 443     | 667       | 1,110 |
| Total                  | 22,925  | 49,088    | 72,013 | 8,791,894  | 261     | 558       | 819   |